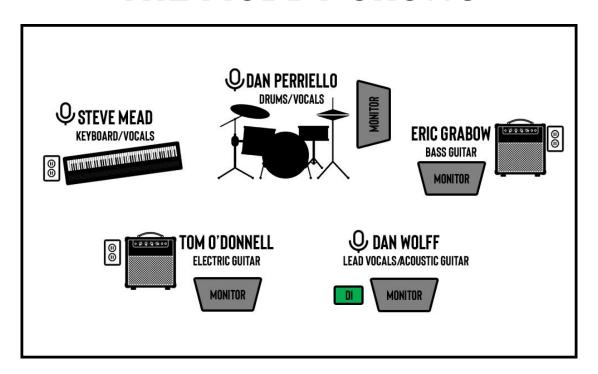

# THE MUDDY CROWS

#### DAN WOLFF (LEAD VOCALS, ACOUSTIC GUITAR)

- ACOUSTIC GUITAR THROUGH A DI
- VOCAL MICROPHONE (SMS8)
- WILL NEED A BOOM STAND
- WILL NEED A MONITOR

#### **ERIC (BASS GUITAR)**

- BASS GUITAR INTO AMPLIFIER DI OR MIC
- WILL NEED A MONITOR

## **TOM (ELECTRIC GUITAR, VOCALS)**

- ELECTRIC GUITAR INTO AMPLIFIER- DI OR MIC
- WILL NEED A MONITOR

## **DAN (DRUMS. VOCALS)**

- STANDARD DRUM KIT MIC'D
- VOCAL MICROPHONE (SMS8)
- WILL NEED A BOOM STAND
- WILL NEED A MONITOR

# STEVE (KEYBOARD, VOCALS)

- KEYBOARDS THROUGH A STEREO XLR (R/L)
- HAS HIS OWN MICROPHONE (XLR)
- HE USES HIS OWN IN-EAR SETUP, AND WILL DROP CABLES TO SPLIT ACOUSTIC GUITAR AND LEAD VOCALS (HE PROVIDES A PASSIVE "Y" SPLITTER).